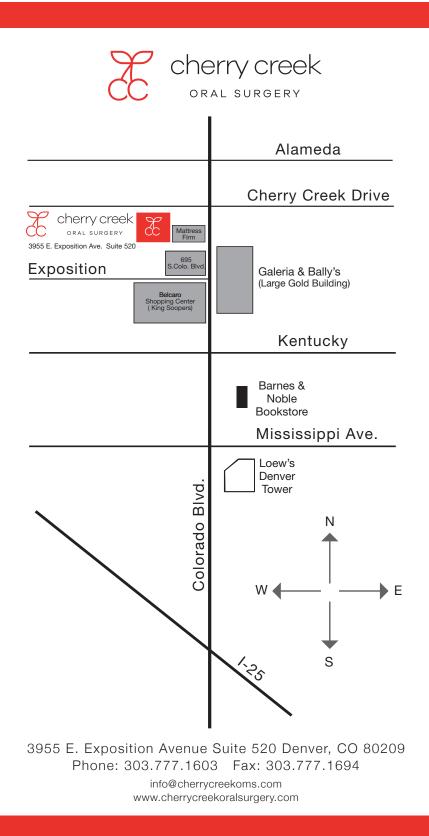

| oral surgery                                                                                                                                                                                                                                                                                                      |                                     |        |       |     |           |      |                             |         |    |    |    |         |       |         |    |  |  |
|-------------------------------------------------------------------------------------------------------------------------------------------------------------------------------------------------------------------------------------------------------------------------------------------------------------------|-------------------------------------|--------|-------|-----|-----------|------|-----------------------------|---------|----|----|----|---------|-------|---------|----|--|--|
| John R. Nesiba, M.D., D.D.S.<br>Diplomate, American Board of Oral and Maxillofacial Surgery<br>Diplomate, American Board of Facial Cosmetic Surgery<br>3955 E. Exposition Avenue Suite 520 Denver, CO 80209<br>Phone: 303.777.1603 Fax: 303.777.1694<br>info@cherrycreekoms.com<br>www.cherrycreekoralsurgery.com |                                     |        |       |     |           |      |                             |         |    |    |    |         |       |         |    |  |  |
| Appointment information: This time is especially reserved for you. If you must cancel your appointment, please notify us at least one day in advance. Date                                                                                                                                                        |                                     |        |       |     |           |      |                             |         |    |    |    |         |       |         |    |  |  |
| Introducing                                                                                                                                                                                                                                                                                                       |                                     |        |       |     |           |      |                             |         |    |    |    |         |       |         |    |  |  |
| Referring for                                                                                                                                                                                                                                                                                                     |                                     |        |       |     |           |      |                             |         |    |    |    |         |       |         |    |  |  |
| Referred by                                                                                                                                                                                                                                                                                                       |                                     |        |       |     | Telephone |      |                             |         |    |    |    |         |       |         |    |  |  |
| Please Indicate Areas or Teeth to be Evaluated for Treatment                                                                                                                                                                                                                                                      |                                     |        |       |     |           |      |                             |         |    |    |    |         |       |         |    |  |  |
| 1                                                                                                                                                                                                                                                                                                                 | 2                                   | 3      | . 4   | 0   | 0         | 7    | 0                           | -       | -  |    | 12 | -       | 14    | 15      | 16 |  |  |
|                                                                                                                                                                                                                                                                                                                   |                                     | a<br>+ | b     | -   | C         |      |                             | f       |    | g  |    | i       |       | j<br>k  |    |  |  |
| 20                                                                                                                                                                                                                                                                                                                |                                     | t      | S     | r   | 07        | •    | р<br>ОБ                     | 0<br>24 | 00 |    | m  | ا<br>20 | 19    | k<br>18 | 17 |  |  |
| 32                                                                                                                                                                                                                                                                                                                | 31                                  | 30     | 29    | 20  | 21        | 20   | 20                          | 24      | 23 | 22 | 21 | 20      | 19    | 10      | 17 |  |  |
| 🗖 Third                                                                                                                                                                                                                                                                                                           | Orthodontic Exposure                |        |       |     |           |      | Implants                    |         |    |    |    |         |       |         |    |  |  |
| Path                                                                                                                                                                                                                                                                                                              | Hard Tissue Grafting Botox / Filler |        |       |     |           |      | Ridge Augmentation Cosmetic |         |    |    |    |         |       |         |    |  |  |
| Traur                                                                                                                                                                                                                                                                                                             | па                                  |        |       |     | Β         | υιοχ | / Fille                     | ſ       |    |    | L  | JUOS    | metic |         |    |  |  |
| Specia                                                                                                                                                                                                                                                                                                            | l Inst                              | ructi  | ons & | Com | ments     |      |                             |         |    |    |    |         |       |         |    |  |  |